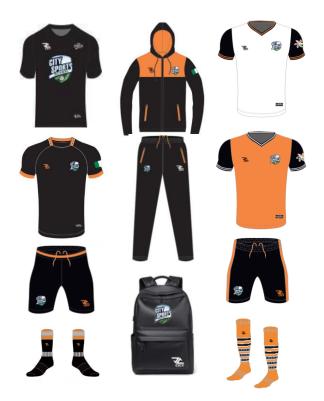

# **RESIDENCY ACADEMY** FOOTBALL KITS

The CitySports Academy kit is carefully designed for comfort and expression of talent. Its available to all members of the academy.

Items that will be given to all players in the academy are:

- T-shirt: Top (1)
- Training Kit: Top (4), Shorts (4), Short Socks (4)
- Track Suit: Top (1) Bottom (1) 1
- Bag:
- Top (2), Shorts (1), Socks (1) Match Kit: